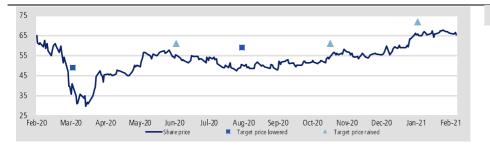

### Muangthai Capital – Recommendation & target price history

Source: KGI Research

. .

.