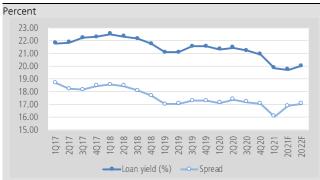

#### Solid loan growth of up to 25%

To counter Government Savings Bank (GSB) dropping the lending rates on title loans to 11-15%, MTC cut its lending rates on title loans to 15% for motorcycles and 18% for cars (from 21% before GSB stepped in) and diversified its lending into new segments (H/P loans that yield 24%) while it has maintained its nano loan growth (charges rate of 27%, or 6ppts below the ceiling). So far, H/P loans have grown robustly and will become 8-10% of the company's total loans by the end of the year, which would boost loan growth to around 25%. Assuming the high yield loans contribute a yield of 24% and title loans are at 16.5%, all-in loan yield could end up at around 19.5% (vs. 20% in 1Q21 and 21.3% in 2020) versus our forecasts for loan yield at 19.6% in 2021F and 20% in 2022F.

#### 2Q21 earnings preview – loan growth acceleration Loan acceleration in all loan segment

Though GSB reduced lending rates on title loans in 2Q21, MTC guided that it did not impact loan demand in 2Q21. Its loan growth accelerated around 4-5% QoQ and 20% YoY (vs. +15% YoY in 1Q21). On top of that, H/P loans contributed new lending at around 30% of new lending in the quarter. With loan yields of 15% for motorcycles, 18% for cars, 24% for H/P loans, we think all-in loan yield will be around 19-`19.3%, falling around 60bps QoQ and 220bps YoY.

#### Figure 2: Key assumptions

|                                           | 2017   | 2018   | 2019   | 2020   | 2021F  | 2022F   |
|-------------------------------------------|--------|--------|--------|--------|--------|---------|
| No. of branch                             | 2,424  | 3,279  | 4, 107 | 4,884  | 5,500  | 6,100   |
| New branch                                | 760    | 855    | 828    | 777    | 600    | 600     |
| Loan growth (%)                           | 51.3   | 34.9   | 25.4   | 17.2   | 25.0   | 20.0    |
| Loan outstanding (Bt mn)                  | 35,623 | 48,047 | 60,253 | 70,607 | 88,259 | 105,911 |
| Loan overdue >3M                          | 441    | 540    | 621    | 747    | 1,059  | 1,589   |
| % to total loan                           | 1.2    | 1.1    | 1.0    | 1.1    | 1.2    | 1.5     |
| Credit cost (bps)                         | 191    | 122    | 92     | 40     | 85     | 90      |
| NPL coverage                              | 263    | 275    | 276    | 177    | 135    | 105     |
| LLR/Loan                                  | 3.29   | 3.12   | 2.84   | 1.88   | 2.00   | 2.00    |
| Loan yie <b>l</b> d (%)                   | 23.0   | 22.8   | 21.9   | 21.3   | 19.6   | 20.0    |
| Loan yie <b>l</b> d (+ other incomes) (%) | 25.1   | 24.7   | 23.3   | 22.4   | 20.9   | 21.1    |
| Cost of fund (%)                          | 3.15   | 3.58   | 3.83   | 3.82   | 3.35   | 3.40    |
| Loan spread (%)                           | 19.8   | 19.2   | 18.1   | 17.5   | 16.3   | 16.6    |
| Loan spread (+fee income) (%)             | 22.0   | 21.1   | 19.4   | 18.6   | 17.6   | 17.7    |
| Other income/rev (%)                      | 0.5    | 0.7    | 0.7    | 0.3    | 0.5    | 0.4     |
| Cost/income ratio                         | 40.2   | 39.7   | 42.2   | 41.8   | 39.0   | 39.0    |
| D/E (x)                                   | 2.90   | 2.81   | 2.76   | 2.46   | 2.39   | 2.38    |
| Leverage ratio (asset/equity) (X)         | 4.13   | 4.00   | 3.87   | 3.73   | 3.57   | 3.51    |
| Cost to income ratio (%)                  | 40.2   | 39.7   | 42.2   | 41.8   | 39.0   | 39.0    |
| Effective tax rate (%)                    | 19.5   | 19.7   | 19.9   | 20.0   | 20.0   | 20.0    |
| ROA (%)                                   | 8.1    | 8.6    | 7.6    | 7.5    | 7.0    | 7.3     |
| ROE (%)                                   | 32.0   | 35.0   | 30.0   | 28.4   | 25.4   | 25.7    |