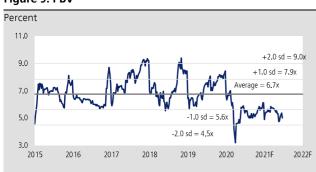

|
| ROE (%)                                   | 32.0   | 35.0   | 30.0   | 28.4   | 25.4   | 25.7    |

#### Figure 3: Company profile

Muang Thai Capital (MTC) has been providing lending services since 1992 with a focus on motorcycle title loans, which it leads the market in. In addition, to meet customer needs, the company has expanded to other loans such as car title loans, personal loans, agricultural vehicle title loans, nano-finance and land title loans. Moreover, the company provides the act to facilitate for its customers.

#### Figure 4: Loan breakdown





Source: Company data

#### Figure 6: Customer profile





Source: Company data, KGI Research



Source: KGI Research

Source: Company data



Source: Company data





Source: Company data, KGI Research

#### Figure 9: PBV





#### **Balance Sheet**

| As of 31 Dec (Bt mn)   | 2018   | 2019   | 2020    | 2021F  | 2022F   |
|------------------------|--------|--------|---------|--------|---------|
| Total Assets           | 49,146 | 61,872 | 77,222  | 91,127 | 107,714 |
| Cash                   | 880    | 783    | 1,378   | 300    | 300     |
| Loans & Acc. Int - net | 28,605 | 34,929 | 39,346  | 60,354 | 72,472  |
| Total current asset    | 29,677 | 35,922 | 41,075  | 61,234 | 73,499  |
| Loan -net (>1yr)       | 17,943 | 23,693 | 29,936  | 27,905 | 32,239  |
| PP&E                   | 1,269  | 1,778  | 1,928   | 2,128  | 2,478   |
| Others                 | 258    | 478    | 4,283 - | 140    | - 501   |
| Total Liabilities      | 36,847 | 45,900 | 56,540  | 65,628 | 78,207  |
| S-T loan               | 7,625