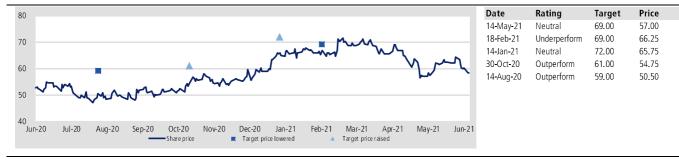

| 7.6   | 7.5   | 7.0   | 7.3   |
| ROAE                  | 35.0   | 30.0  | 28.4  | 25.4  | 25.7  |
| Capital Adequacy      |        |       |       |       |       |
| Asset/equity (x)      | 4.0    | 3.9   | 3.7   | 3.6   | 3.5   |
| D/E (x)               | 2.5    | 2.2   | 1.9   | 2.4   | 2.3   |
| Asset Quality (%)     |        |       |       |       |       |
| NPL Coverage Ratio    | 275    | 276   | 177   | 135   | 105   |
| LLR/Loans Ratio       | 5.65   | 6.65  | 7.65  | 8.65  | 9.65  |
| EPS (fully diluted)   | 1.75   | 2.00  | 2.46  | 2.77  | 3.41  |
| DPS                   | 0.26   | 0.30  | 0.37  | 0.50  | 0.60  |
| BVPS                  | 5.8    | 7.5   | 9.8   | 12.0  | 14.5  |



**Muang Thai Capital** 

#### Muang Thai Capital - Recommendation & target price history



# **Corporate Governance Report of Thai Listed Companies**

| and the sector of | and descention of |  |  |
|-------------------|-------------------|--|--|

### Companies with Excellent CG Scoring

| Stock