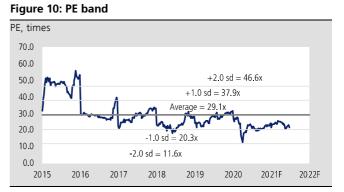

### Maintain Neutral rating with 2022 target price of Bt69.00 (PE 20x)

Although MTC's operation will not be hurt much by regulatory changes, changes in the competitive landscape from banks and within non-banks will create valuation risk to MTC. We believe it is trading at a demanding valuation and rate the counter Neutral with a target price of Bt69.00 (PE 20x).

#### Figure 9: PBV