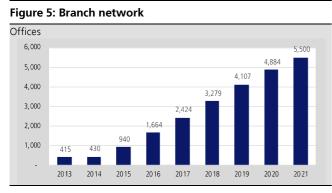

#### Figure 2: Key assumptions

|                                           | 2017   | 2018   | 2019   | 2020   | 2021F  | 2022F   |
|-------------------------------------------|--------|--------|--------|--------|--------|---------|
| No. of branch                             | 2,424  | 3,279  | 4, 107 | 4,884  | 5,500  | 6,100   |
| New branch                                | 760    | 855    | 828    | 777    | 600    | 600     |
| Loan growth (%)                           | 51.3   | 34.9   | 25.4   | 17.2   | 25.0   | 20.0    |
| Loan outstanding (Bt mn)                  | 35,623 | 48,047 | 60,253 | 70,607 | 88,259 | 105,911 |
| Loan overdue >3M                          | 441    | 540    | 621    | 747    | 1,059  | 1,589   |
| % to total loan                           | 1.2    | 1.1    | 1.0    | 1.1    | 1.2    | 1.5     |
| Credit cost (bps)                         | 191    | 122    | 92     | 40     | 85     | 90      |
| NPL coverage                              | 263    | 275    | 276    | 177    | 135    | 105     |
| LLR/Loan                                  | 3.29   | 3.12   | 2.84   | 1.88   | 2.00   | 2.00    |
| Loan yie <b>l</b> d (%)                   | 23.0   | 22.8   | 21.9   | 21.3   | 19.6   | 20.0    |
| Loan yie <b>l</b> d (+ other incomes) (%) | 25.1   | 24.7   | 23.3   | 22.4   | 20.9   | 21.1    |
| Cost of fund (%)                          | 3.15   | 3.58   | 3.83   | 3.82   | 3.35   | 3.40    |
| Loan spread (%)                           | 19.8   | 19.2   | 18.1   | 17.5   | 16.3   | 16.6    |
| Loan spread (+fee income) (%)             | 22.0   | 21.1   | 19.4   | 18.6   | 17.6   | 17.7    |
| Other income/rev (%)                      | 0.5    | 0.7    | 0.7    | 0.3    | 0.5    | 0.4     |
| Cost/income ratio                         | 40.2   | 39.7   | 42.2   | 41.8   | 39.0   | 39.0    |
| D/E (x)                                   | 2.90   | 2.81   | 2.76   | 2.46   | 2.39   | 2.38    |
| Leverage ratio (asset/equity) (X)         | 4.13   | 4.00   | 3.87   | 3.73   | 3.57   | 3.51    |
| Cost to income ratio (%)                  | 40.2   | 39.7   | 42.2   | 41.8   | 39.0   | 39.0    |
| Effective tax rate (%)                    | 19.5   | 19.7   | 19.9   | 20.0   | 20.0   | 20.0    |
| ROA (%)                                   | 8.1    | 8.6    | 7.6    | 7.5    | 7.0    | 7.3     |
| ROE (%)                                   | 32.0   | 35.0   | 30.0   | 28.4   | 25.4   | 25.7    |

#### Figure 3: Company profile

Muang Thai Capital (MTC) has been providing lending services since 1992 with a focus on motorcycle title loans, which it leads the market in. In addition, to meet customer needs, the company has expanded to other loans such as car title loans, personal loans, agricultural vehicle title loans, nano-finance and land title loans. Moreover, the company provides the act to facilitate for its customers.