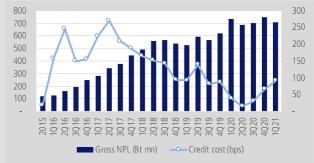

# Squeezed operating expense, and normalized credit cost with NPL ratio maintained at a low 1%

Despite the intensifying competition, the company maintained NPLs at a low level and there was less pressure on credit cost. In our view, cutting the lending rate encourages borrowers to renew lending contacts and change terms and conditions to repay their loans. As a result, this helps the company to maintain the low NPLs. Meanwhile, yield pressure encourages the company to keep operating costs low.

Figure 1: MTC's quarterly earnings

| _                             |           |       |       |       |            |            |             |       |       |       | % chg |       |       |       |       |
|-------------------------------|-----------|-------|-------|-------|------------|------------|-------------|-------|-------|-------|-------|-------|-------|-------|-------|
| Bt mn                         | 1Q19      | 2Q19  | 3Q19  | 4Q19  | 1Q20       | 2Q20       | 3Q20        | 4Q20  | 1Q21  | 2Q21F | QoQ   | YoY   | 1H20  | 1H21F | % chợ |
| Income Statement (Bt mn)      |           |       |       |       |            |            |             |       |       |       |       |       |       |       |       |
| Interest income               | 2,665     | 2,862 | 3,105 | 3,248 | 3,332      | 3,385      | 3,555       | 3,690 | 3,585 | 3,679 | 2.6   | 8.7   | 6,717 | 7,264 | 8.1   |
| nterest expense               | 331       | 363   | 408   | 425   | 433        | 447        | 467         | 470   | 477   | 495   | 3.9   | 10.8  | 880   | 972   | 10.5  |
| Interest income - net         | 2,334     | 2,500 | 2,697 | 2,822 | 2,900      | 2,938      | 3,088       | 3,219 | 3,108 | 3,183 | 2.4   | 8.4   | 5,838 | 6,292 | 7.8   |
| Operating expense             | 1,154     | 1,232 | 1,428 | 1,500 | 1,491      | 1,520      | 1,533       | 1,599 | 1,502 | 1,510 | 0.6   | (0.7) | 3,012 | 3,012 | 0.0   |
| Operating profit              | 1,180     | 1,267 | 1,269 | 1,322 | 1,408      | 1,418      | 1,555       | 1,620 | 1,607 | 1,673 | 4.1   | 18.0  | 2,826 | 3,280 | 16.1  |
| Provisioning expense          | 117       | 189   | 116   | 132   | 62.3       | 24.7       | 52.0        | 116.0 | 166.0 | 180.0 | 8.4   | 629.6 | 87    | 346   | 297.8 |
| Loss on selling asset         | -         | -     | -     | -     | -          |            |             |       |       |       |       |       | -     | -     |       |
| Other income                  | 193       | 209   | 200   | 207   | 208        | 180        | 182         | 201   | 272   | 260   | (4.5) | 44.2  | 388   | 532   | 37.1  |
| Pre-tax profit                | 1,256     | 1,287 | 1,352 | 1,398 | 1,554      | 1,573      | 1,684       | 1,705 | 1,713 | 1,753 | 2.4   | 11.4  | 3,127 | 3,466 | 10.8  |
| ncome tax                     | 251       | 266   | 272   | 267   | 316        | 307        | 344         | 335   | 360   | 351   | (2.6) | 14.3  | 623   | 711   | 14.0  |
| Net profit                    | 1,005     | 1,021 | 1,080 | 1,131 | 1,237      | 1,267      | 1,340       | 1,370 | 1,373 | 1,403 | 2.2   | 10.8  | 2,504 | 2,775 | 10.8  |
| EPS (Bt)                      | 0.47      | 0.48  | 0.51  | 0.53  | 0.58       | 0.60       | 0.63        | 0.65  | 0.65  | 0.66  | 2.2   | 10.8  | 1.18  | 1.31  | 10.8  |
| Profitability (%)             |           |       |       |       |            |            |             |       |       |       |       |       |       |       |       |
| Loan yield                    | 21.1%     | 21.1% | 21.5% | 21.6% | 21.3%      | 21.4%      | 21.2%       | 20.9% | 19.8% | 19.2% |       |       |       |       |       |
| Loan yield + fee              | 22.5%     | 22.4% | 22.8% | 22.8% | 22.5%      | 22.5%      | 22.3%       | 22.0% | 21.3% | 20.7% |       |       |       |       |       |
| Cost of funds                 | 4.1%      | 4.0%  | 4.3%  | 4.3%  | 4.2%       | 4.0%       | 4.0%        | 3.8%  | 3.8%  | 3.7%  |       |       |       |       |       |
| Growth (% YoY)                |           |       |       |       |            |            |             |       |       |       |       |       |       |       |       |
| Loan growth                   | 33.1%     | 31.0% | 28.7% | 25.4% | 23.6%      | 16.3%      | 16.2%       | 17.2% | 15.6% | 21.4% |       |       |       |       |       |
| Operating income growth       | 19%       | 18%   | 13%   | 15%   | 19%        | 12%        | 23%         | 22%   | 14%   | 19%   |       |       |       |       |       |
| Net profit growth             | 21%       | 12%   | 12%   | 13%   | 23%        | 24%        | 24%         | 21%   | 11%   | 13%   |       |       |       |       |       |
| Branch                        | 3,444     | 3,739 | 3,961 | 4,107 | 4,294      | 4,568      | 4,798       | 4,884 | 5,000 | n.a.  |       |       |       |       |       |
| New branch                    | 165       | 295   | 222   | 146   | 187        | 274        | 230         | 86    | 116   | n.a.  |       |       |       |       |       |
| Loan (Bt bn)                  | 50.59     | 54.32 | 57.65 | 60.25 | 62.54      | 63.17      | 66.99       | 70.61 | 72.30 | 75.92 | 5.0   | 20.2  |       |       |       |
| Loan growth (yoy %)           | 33.1      | 31.0  | 28.7  | 25.4  | 23.6       | 16.3       | 16.2        | 17.2  | 15.6  | 21.4  |       |       |       |       |       |
| Asset quality                 |           |       |       |       |            |            |             |       |       |       |       |       |       |       |       |
| NPL (Bt mn)                   | 527       | 595   | 565   | 621   | 738        | 686        | 699         | 747   | 708   | 797   | 12.6  | 16.3  |       |       |       |
| NPL ratio (%)                 | 1.04      | 1.10  | 0.98  | 1.03  | 1.18       | 1.09       | 1.04        | 1.06  | 0.98  | 1.05  |       |       |       |       |       |
| LLR/Loan (%)                  | 3.06      | 3.02  | 2.90  | 2.84  | 2.37       | 2.21       | 2.01        | 1.88  | 1.81  | 1.72  |       |       |       |       |       |
| Credit cost (bps)             | 92        | 139   | 83    | 90    | 39.9       | 15.6       | 31.1        | 65.7  | 91.8  | 94.8  |       |       |       |       |       |
| NPL coverage (%)              | 294       | 276   | 296   | 276   | 201        | 204        | 192         | 177   | 185   | 191   |       |       |       |       |       |
| Loan by type of collateral (B | t bn)     |       |       |       |            |            |             |       |       |       |       |       |       |       |       |
| Total loan (Bt bn)            | 50.6      | 54.3  | 57.6  | 60.3  | 62.5       | 63.2       | 67.0        | 70.6  | 72.3  | n.a.  |       |       |       |       |       |
| Loan by type of collateral (% | )         |       |       |       |            |            |             |       |       |       |       |       |       |       |       |
| Motorcycle                    | ,<br>33.9 | 33.7  | 33.9  | 34.2  | 34.1       | 33.8       | 34.3        | n.a.  | n.a.  | n.a.  |       |       |       |       |       |
| Car                           | 31.8      | 32.0  | 32.3  | 32.7  | 32.9       | 33.3       | 33.1        | n.a.  | n.a.  | n.a.  |       |       |       |       |       |
| Land                          | 6.3       | 9.5   | 9.2   | 8.9   | 8.7        | 8.3        | 7.4         | n.a.  | n.a.  | n.a.  |       |       |       |       |       |
| Tractor                       | 4.3       | 4.4   | 4.5   | 4.4   | 4.4        | 4.5        | 4.4         | n.a.  | n.a.  |       |       |       |       |       |       |
|                               |           |       |       |       | 4.4<br>9.9 | 4.5<br>9.9 |             |       |       | n.a.  |       |       |       |       |       |
| P-Loan                        | 10.5      | 10.6  | 10.4  | 10.1  |            |            | 9 <u>.9</u> | n.a.  | n.a.  | n.a.  |       |       |       |       |       |
| Nano                          | 13.2      | 9.8   | 9.8   | 9.7   | 10.0       | 10.2       | 10.2        | n.a.  | n.a.  | n.a.  |       |       |       |       |       |
| Total                         | 100       | 100   | 100   | 100   | 100        | 100        | 100         | n.a.  | n.a.  | n.a.  |       |       |       |       |       |

#### Figure 2: Key assumptions

|                                           | 2017   | 2018   | 2019   | 2020   | 2021F  | 2022F   |
|-------------------------------------------|--------|--------|--------|--------|--------|---------|
| No. of branch                             | 2,424  | 3,279  | 4, 107 | 4,884  | 5,500  | 6,100   |
| New branch                                | 760    | 855    | 828    | 777    | 600    | 600     |
| Loan growth (%)                           | 51.3   | 34.9   | 25.4   | 17.2   | 25.0   | 20.0    |
| Loan outstanding (Bt mn)                  | 35,623 | 48,047 | 60,253 | 70,607 | 88,259 | 105,911 |
| Loan overdue >3M                          | 441    | 540    | 621    | 747    | 1,059  | 1,589   |
| % to total loan                           | 1.2    | 1.1    | 1.0    | 1.1    | 1.2    | 1.5     |
| Credit cost (bps)                         | 191    | 122    | 92     | 40     | 85     | 90      |
| NPL coverage                              | 263    | 275    | 276    | 177    | 135    | 105     |
| LLR/Loan                                  | 3.29   | 3.12   | 2.84   | 1.88   | 2.00   | 2.00    |
| Loan yie <b>l</b> d (%)                   | 23.0   | 22.8   | 21.9   | 21.3   | 19.6   | 20.0    |
| Loan yie <b>l</b> d (+ other incomes) (%) | 25.1   | 24.7   | 23.3   | 22.4   | 20.9   | 21.1    |
| Cost of fund (%)                          | 3.15   | 3.58   | 3.83   | 3.82   | 3.35   | 3.40    |
| Loan spread (%)                           | 19.8   | 19.2   | 18.1   | 17.5   | 16.3   | 16.6    |
| Loan spread (+fee income) (%)             | 22.0   | 21.1   | 19.4   | 18.6   | 17.6   | 17.7    |
| Other income/rev (%)                      | 0.5    | 0.7    | 0.7    | 0.3    | 0.5    | 0.4     |
| Cost/income ratio                         | 40.2   | 39.7   | 42.2   | 41.8   | 39.0   | 39.0    |
| D/E (x)                                   | 2.90   | 2.81   | 2.76   | 2.46   | 2.39   | 2.38    |
| Leverage ratio (asset/equity) (X)         | 4.13   | 4.00   | 3.87   | 3.73   | 3.57   | 3.51    |
| Cost to income ratio (%)                  | 40.2   | 39.7   | 42.2   | 41.8   | 39.0   | 39.0    |
| Effective tax rate (%)                    | 19.5   | 19.7   | 19.9   | 20.0   | 20.0   | 20.0    |
| ROA (%)                                   | 8.1    | 8.6    | 7.6    | 7.5    | 7.0    | 7.3     |
| ROE (%)                                   | 32.0   | 35.0   | 30.0   | 28.4   | 25.4   | 25.7    |